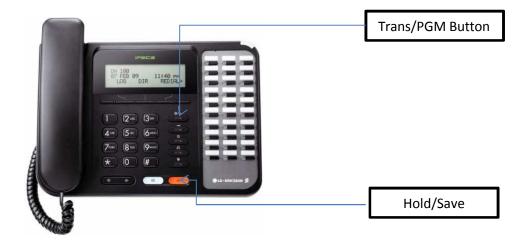

## **HTP Programming Steps**

- 1) Press the (Transfer/Program) Button
- 2) Press [1] for for "Ring"
- 3) Press [3] for "Answer Mode"
- 4) Press the "1" for Handsree Mode or Press "2" for Tone Mode" or Press "3" for Private Mode
- 5) Press the (Hold/Save) Button.